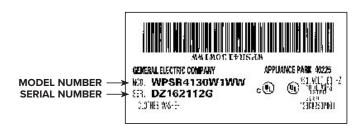

For help locating your serial numbers on submitted claims, call the GE Appliances Answer Center® at **1-800-626-2000** or visit **GEAppliances.com/Finder.** Please note that your serial number will only be 8 characters long.